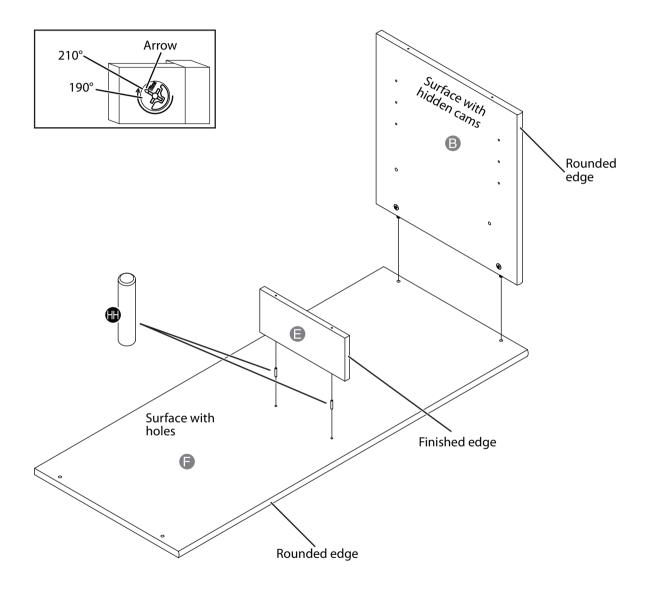

In the illustration below, the hidden cam has not been tightened enough.

Make sure that you turn the hidden cam a minimum of 190° to a maximum of 210°. Note the position of the arrow on the hidden cam.

#### Step 3: Attach the top to the left end

- 1 Identify the rounded edge on the left end (B) and the top (F) and the finished edge on the upright (E). Make sure these edges face the same direction.
- 2 Place the top (**F**) face down, then insert the cam dowels on the left end (**B**) into the holes on the top (**F**). The side of the left end (**B**) that has the hidden cams should face the center of the top (**F**). Use a Phillips screwdriver to tighten the two hidden cams in the left end (**B**).
- 3 Insert two metal pins (**HH**) in the upright (**E**), then insert the other ends of the metal pins into the holes in the top (**F**).